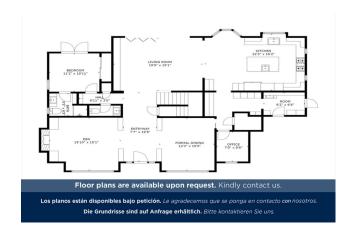

| Beds        | 3                  |
|-------------|--------------------|
| Baths       | 3                  |
| Living Area | 515 m <sup>2</sup> |
| Heating     | Central heating    |