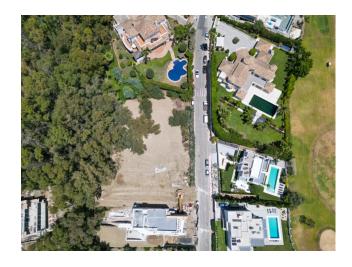

#### **Description**

An extraordinary opportunity awaits in one of the most prestigious areas of Nueva Andalucía's renowned Golf Valley. This plot offers a chance to create your bespoke dream home amidst the luxury and charm of one of the most sought-after residential locations. Surrounded by high-end villas and set within a well-established neighborhood, this plot is a rare find, combining tranquility, exclusivity, and proximity to all that Marbella has to offer. The generous plot size spans 1,750 m<sup>2</sup>, offering ample space for a luxury villa. with 20% building volume, allowing for the construction of a luxury villa of up to 350 m² enclosed space above ground, plus basement and terraces, resulting in a total built area of 550m2. This provides more than enough room for a stunning villa with multiple bedrooms, spacious living areas, and all the amenities one could desire in a modern, upscale home. Additionally, the opportunity to include a rooftop solarium presents an exceptional feature—offering breath-taking sea views, perfect for enjoying Marbella's sunsets or hosting gatherings. The plot's western boundary adjoins a green zone, providing not only privacy but also enhancing the natural beauty of the surroundings. This green area ensures uninterrupted views of lush greenery, bringing a sense of serenity and seclusion, while also maintaining a connection to nature. Whether you're relaxing in your future garden or lounging by a pool, the peaceful, tree-lined outlook will create an ideal ambiance for luxury living. Strategically located, this plot is just minutes away from some of the area's most renowned golf courses, making it perfect for golf enthusiasts. Nueva Andalucía is home to prestigious clubs like Las Brisas, Aloha Golf, and Los Naranjos, offering world-class golfing experiences at your doorstep. Additionally, the plot is only a short drive from a wide range of services and amenities, including fine dining restaurants, chic boutiques, and the glamorous nightlife of Puerto Banús. Whether you're seeking leisure, convenience, or entertainment, everything is within easy reach. For those who value both luxury and convenience, this plot offers the best of both worlds. While you'll enjoy the quiet, residential charm of Nueva Andalucía, the vibrant heart of Puerto Banús is just minutes away. Here, you can indulge in upscale shopping, dining, and the marina's cosmopolitan atmosphere. This plot represents an unparalleled opportunity to build a custom home in one of Marbella's most established and desirable locations. Whether as a permanent residence or a holiday retreat, your future villa will be set amidst some of the finest homes in the Golf Valley, ensuring both exclusivity and strong future value. Don't miss out on the chance to create a truly special property in this iconic part of Marbella.

#### **Equipment**

South-east orientation, Mountainside, Transport near, Mountain view, Golf view, Garden view, Close to golf, Partial sea views

Plot Size 1750 m<sup>2</sup>