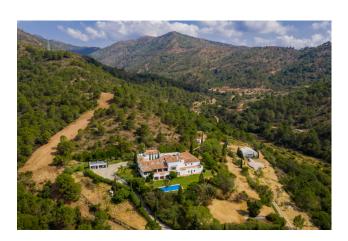

#### **Description**

Authentic Spanish country estate close to the Mediterranean Sea. Located in an area of exceptional beauty and tranquillity, this property was designed in traditional Andalusian country architecture. Set in a green valley, against the backdrop of the Sierra Bermeja Mountains and with stunning views across an avocado orchard down to the sea, the house is built around an interior courtyard with trees, fountains, pool and covered terraces and elegance blends with rustic charm providing a peaceful environment. The cortijo consists of 60 hectares of rural land with a garden and a heliport with hangar and refuelling tank. A private driveway leads to the entrance of the property through a porch, with access to a courtyard leading to the main entrance. Accommodation comprises, on ground floor: beautiful kitchen; separate dining room and spacious living room both with fireplace and access to a terrace with incredible views; cinema room; 4 en-suite bedrooms and a guest toilet. Upper level: study overlooking the living room; master en-suite bedroom with private terrace and beautiful views. Lower level: 2 further en-suite bedrooms; studio and spa area with Jacuzzi, sauna, massage area and guest toilet. Staff apartment: one en-suite bedroom and two further bedrooms sharing a bathroom. Other features include: B and O audio and video system, terracotta and wooden floors, handmade tiles in bathrooms, 6-car garage, automatic irrigation system, security cameras.