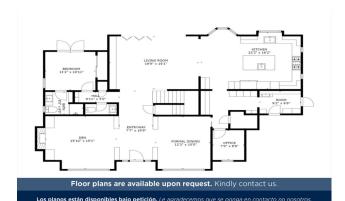

#### **Description**

Authentic Spanish country estate close to the Mediterranean Sea. Located in an area of exceptional beauty and tranquillity, this property was designed in traditional Andalusian country architecture. Set in a green valley, against the backdrop of the Sierra Bermeja Mountains and with stunning views across an avocado orchard down to the sea, the house is built around an interior courtyard with trees, fountains, pool and covered terraces and elegance blends with rustic charm providing a peaceful environment. The cortijo consists of 60 hectares of rural land with a garden and a heliport with hangar and refuelling tank. A private driveway leads to the entrance of the property through a porch, with access to a courtyard leading to the main entrance. Accommodation comprises, on ground floor: beautiful kitchen; separate dining room and spacious living room both with fireplace and access to a terrace with incredible views; cinema room; 4 en-suite bedrooms and a guest toilet. Upper level: study overlooking the living room; master en-suite bedroom with private terrace and beautiful views. Lower level: 2 further en-suite bedrooms; studio and spa area with Jacuzzi, sauna, massage area and guest toilet. Staff apartment: one en-suite bedroom and two further bedrooms sharing a bathroom. Other features include: B and O audio and video system, terracotta and wooden floors, handmade tiles in bathrooms, 6-car garage, automatic irrigation system, security cameras.