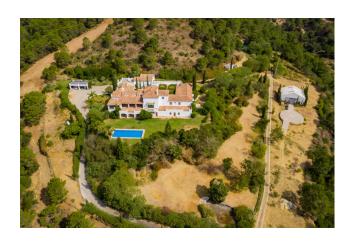

#### **Description**

Authentic Spanish country estate close to the Mediterranean Sea. Located in an area of exceptional beauty and tranquillity, this property was designed in traditional Andalusian country architecture. Set in a green valley, against the backdrop of the Sierra Bermeja Mountains and with stunning views across an avocado orchard down to the sea, the house is built around an interior courtyard with trees, fountains, pool and covered terraces and elegance blends with rustic charm providing a peaceful environment. The cortijo consists of 60 hectares of rural land with a garden and a heliport with hangar and refuelling tank. A private driveway leads to the entrance of the property through a porch, with access to a courtyard leading to the main entrance. Accommodation comprises, on ground floor: beautiful kitchen; separate dining room and spacious living room both with fireplace and access to a terrace with incredible views; cinema room; 4 en-suite bedrooms and a guest toilet. Upper level: study overlooking the living room; master en-suite bedroom with private terrace and beautiful views. Lower level: 2 further en-suite bedrooms; studio and spa area with Jacuzzi, sauna, massage area and guest toilet. Staff apartment: one en-suite bedroom and two further bedrooms sharing a bathroom. Other features include: B and O audio and video system, terracotta and wooden floors, handmade tiles in bathrooms, 6-car garage, automatic irrigation system, security cameras.