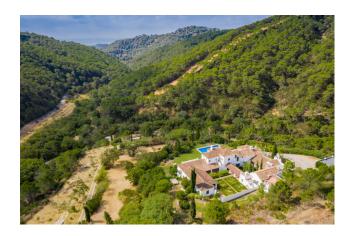

#### **Description**

Authentic Spanish country estate close to the Mediterranean Sea. Located in an area of exceptional beauty and tranquillity, this property was designed in traditional Andalusian country architecture. Set in a green valley, against the backdrop of the Sierra Bermeja Mountains and with stunning views across an avocado orchard down to the sea, the house is built around an interior courtyard with trees, fountains, pool and covered terraces and elegance blends with rustic charm providing a peaceful environment. The cortijo consists of 60 hectares of rural land with a garden and a heliport with hangar and refuelling tank. A private driveway leads to the entrance of the property through a porch, with access to a courtyard leading to the main entrance. Accommodation comprises, on ground floor: beautiful kitchen; separate dining room and spacious living room both with fireplace and access to a terrace with incredible views; cinema room; 4 en-suite bedrooms and a guest toilet. Upper level: study overlooking the living room; master en-suite bedroom with private terrace and beautiful views. Lower level: 2 further en-suite bedrooms; studio and spa area with Jacuzzi, sauna, massage area and guest toilet. Staff apartment: one en-suite bedroom and two further bedrooms sharing a bathroom. Other features include: B and O audio and video system, terracotta and wooden floors, handmade tiles in bathrooms, 6-car garage, automatic irrigation system, security cameras.