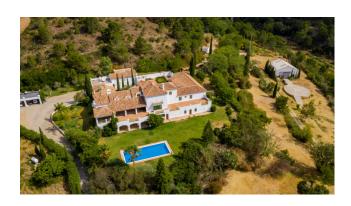

#### **Description**

Authentic Spanish country estate close to the Mediterranean Sea. Located in an area of exceptional beauty and tranquillity, this property was designed in traditional Andalusian country architecture. Set in a green valley, against the backdrop of the Sierra Bermeja Mountains and with stunning views across an avocado orchard down to the sea, the house is built around an interior courtyard with trees, fountains, pool and covered terraces and elegance blends with rustic charm providing a peaceful environment. The cortijo consists of 60 hectares of rural land with a garden and a heliport with hangar and refuelling tank. A private driveway leads to the entrance of the property through a porch, with access to a courtyard leading to the main entrance. Accommodation comprises, on ground floor: beautiful kitchen; separate dining room and spacious living room both with fireplace and access to a terrace with incredible views; cinema room; 4 en-suite bedrooms and a guest toilet. Upper level: study overlooking the living room; master en-suite bedroom with private terrace and beautiful views. Lower level: 2 further en-suite bedrooms; studio and spa area with Jacuzzi, sauna, massage area and guest toilet. Staff apartment: one en-suite bedroom and two further bedrooms sharing a bathroom. Other features include: B and O audio and video system, terracotta and wooden floors, handmade tiles in bathrooms, 6-car garage, automatic irrigation system, security cameras.

#### **Equipment**

South orientation, 425 m² terrace, Private garage, 6 parking spaces, Private garden, Private pool, Mountainside, Air conditioning, Central heating, Fully furnished, Fully fitted kitchen, Utility room, Fireplace, Satellite TV, Storage room, Solarium, Dining room, Barbeque, Private terrace, Kitchen equipped, Living room, Study room, Separate apartment, Country view, Mountain view, Uncovered terrace, Excellent condition, Good condition, Heliport