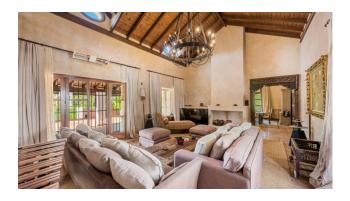

#### **Description**

Authentic Spanish country estate close to the Mediterranean Sea. Located in an area of exceptional beauty and tranquillity, this property was designed in traditional Andalusian country architecture. Set in a green valley, against the backdrop of the Sierra Bermeja Mountains and with stunning views across an avocado orchard down to the sea, the house is built around an interior courtyard with trees, fountains, pool and covered terraces and elegance blends with rustic charm providing a peaceful environment. The cortijo consists of 60 hectares of rural land with a garden and a heliport with hangar and refuelling tank. A private driveway leads to the entrance of the property through a porch, with access to a courtyard leading to the main entrance. Accommodation comprises, on ground floor: beautiful kitchen; separate dining room and spacious living room both with fireplace and access to a terrace with incredible views; cinema room; 4 en-suite bedrooms and a guest toilet. Upper level: study overlooking the living room; master en-suite bedroom with private terrace and beautiful views. Lower level: 2 further en-suite bedrooms; studio and spa area with Jacuzzi, sauna, massage area and guest toilet. Staff apartment: one en-suite bedroom and two further bedrooms sharing a bathroom. Other features include: B and O audio and video system, terracotta and wooden floors, handmade tiles in bathrooms, 6-car garage, automatic irrigation system, security cameras.