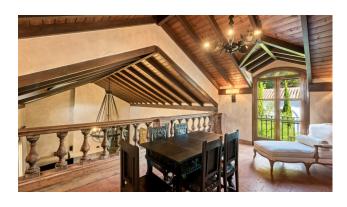

#### **Description**

Authentic Spanish country estate close to the Mediterranean Sea. Located in an area of exceptional beauty and tranquillity, this property was designed in traditional Andalusian country architecture. Set in a green valley, against the backdrop of the Sierra Bermeja Mountains and with stunning views across an avocado orchard down to the sea, the house is built around an interior courtyard with trees, fountains, pool and covered terraces and elegance blends with rustic charm providing a peaceful environment. The cortijo consists of 60 hectares of rural land with a garden and a heliport with hangar and refuelling tank. A private driveway leads to the entrance of the property through a porch, with access to a courtyard leading to the main entrance. Accommodation comprises, on ground floor: beautiful kitchen; separate dining room and spacious living room both with fireplace and access to a terrace with incredible views; cinema room; 4 en-suite bedrooms and a guest toilet. Upper level: study overlooking the living room; master en-suite bedroom with private terrace and beautiful views. Lower level: 2 further en-suite bedrooms; studio and spa area with Jacuzzi, sauna, massage area and guest toilet. Staff apartment: one en-suite bedroom and two further bedrooms sharing a bathroom. Other features include: B and O audio and video system, terracotta and wooden floors, handmade tiles in bathrooms, 6-car garage, automatic irrigation system, security cameras.