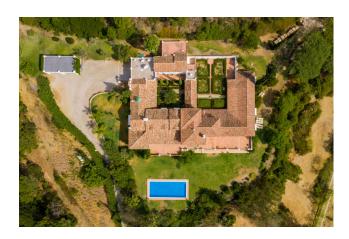

#### **Description**

Authentic Spanish country estate close to the Mediterranean Sea. Located in an area of exceptional beauty and tranquillity, this property was designed in traditional Andalusian country architecture. Set in a green valley, against the backdrop of the Sierra Bermeja Mountains and with stunning views across an avocado orchard down to the sea, the house is built around an interior courtyard with trees, fountains, pool and covered terraces and elegance blends with rustic charm providing a peaceful environment. The cortijo consists of 60 hectares of rural land with a garden and a heliport with hangar and refuelling tank. A private driveway leads to the entrance of the property through a porch, with access to a courtyard leading to the main entrance. Accommodation comprises, on ground floor: beautiful kitchen; separate dining room and spacious living room both with fireplace and access to a terrace with incredible views; cinema room; 4 en-suite bedrooms and a guest toilet. Upper level: study overlooking the living room; master en-suite bedroom with private terrace and beautiful views. Lower level: 2 further en-suite bedrooms; studio and spa area with Jacuzzi, sauna, massage area and guest toilet. Staff apartment: one en-suite bedroom and two further bedrooms sharing a bathroom. Other features include: B and O audio and video system, terracotta and wooden floors, handmade tiles in bathrooms, 6-car garage, automatic irrigation system, security cameras.