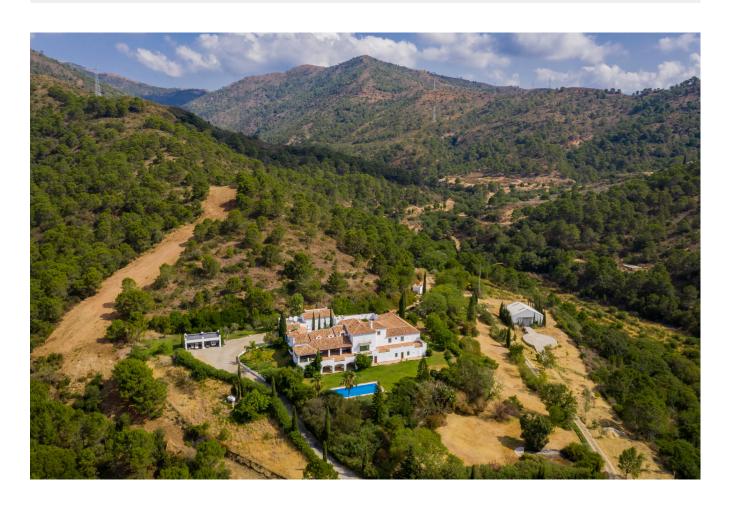

#### **Description**

Authentic Spanish country estate close to the Mediterranean Sea. Located in an area of exceptional beauty and tranquillity, this property was designed in traditional Andalusian country architecture. Set in a green valley, against the backdrop of the Sierra Bermeja Mountains and with stunning views across an avocado orchard down to the sea, the house is built around an interior courtyard with trees, fountains, pool and covered terraces and elegance blends with rustic charm providing a peaceful environment. The cortijo consists of 60 hectares of rural land with a garden and a heliport with hangar and refuelling tank. A private driveway leads to the entrance of the property through a porch, with access to a courtyard leading to the main entrance. Accommodation comprises, on ground floor: beautiful kitchen; separate dining room and spacious living room both with fireplace and access to a terrace with incredible views; cinema room; 4 en-suite bedrooms and a guest toilet. Upper level: study overlooking the living room; master en-suite bedroom with private terrace and beautiful views. Lower level: 2 further en-suite bedrooms; studio and spa area with Jacuzzi, sauna, massage area and guest toilet. Staff apartment: one en-suite bedroom and two further bedrooms sharing a bathroom. Other features include: B and O audio and video system, terracotta and wooden floors, handmade tiles in bathrooms, 6-car garage, automatic irrigation system, security cameras.