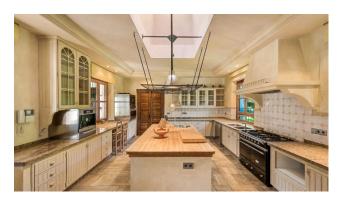

#### **Description**

Authentic Spanish country estate close to the Mediterranean Sea. Located in an area of exceptional beauty and tranquillity, this property was designed in traditional Andalusian country architecture. Set in a green valley, against the backdrop of the Sierra Bermeja Mountains and with stunning views across an avocado orchard down to the sea, the house is built around an interior courtyard with trees, fountains, pool and covered terraces and elegance blends with rustic charm providing a peaceful environment. The cortijo consists of 60 hectares of rural land with a garden and a heliport with hangar and refuelling tank. A private driveway leads to the entrance of the property through a porch, with access to a courtyard leading to the main entrance. Accommodation comprises, on ground floor: beautiful kitchen; separate dining room and spacious living room both with fireplace and access to a terrace with incredible views; cinema room; 4 en-suite bedrooms and a guest toilet. Upper level: study overlooking the living room; master en-suite bedroom with private terrace and beautiful views. Lower level: 2 further en-suite bedrooms; studio and spa area with Jacuzzi, sauna, massage area and guest toilet. Staff apartment: one en-suite bedroom and two further bedrooms sharing a bathroom. Other features include: B and O audio and video system, terracotta and wooden floors, handmade tiles in bathrooms, 6-car garage, automatic irrigation system, security cameras.