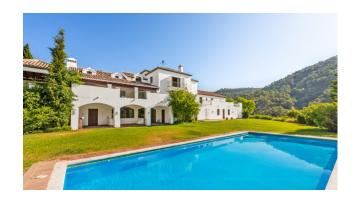

#### **Description**

Authentic Spanish country estate close to the Mediterranean Sea. Located in an area of exceptional beauty and tranquillity, this property was designed in traditional Andalusian country architecture. Set in a green valley, against the backdrop of the Sierra Bermeja Mountains and with stunning views across an avocado orchard down to the sea, the house is built around an interior courtyard with trees, fountains, pool and covered terraces and elegance blends with rustic charm providing a peaceful environment. The cortijo consists of 60 hectares of rural land with a garden and a heliport with hangar and refuelling tank. A private driveway leads to the entrance of the property through a porch, with access to a courtyard leading to the main entrance. Accommodation comprises, on ground floor: beautiful kitchen; separate dining room and spacious living room both with fireplace and access to a terrace with incredible views; cinema room; 4 en-suite bedrooms and a guest toilet. Upper level: study overlooking the living room; master en-suite bedroom with private terrace and beautiful views. Lower level: 2 further en-suite bedrooms; studio and spa area with Jacuzzi, sauna, massage area and guest toilet. Staff apartment: one en-suite bedroom and two further bedrooms sharing a bathroom. Other features include: B and O audio and video system, terracotta and wooden floors, handmade tiles in bathrooms, 6-car garage, automatic irrigation system, security cameras.