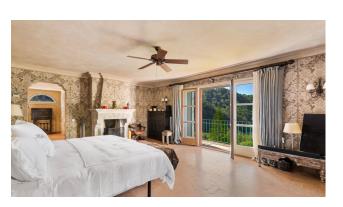

#### **Description**

Authentic Spanish country estate close to the Mediterranean Sea. Located in an area of exceptional beauty and tranquillity, this property was designed in traditional Andalusian country architecture. Set in a green valley, against the backdrop of the Sierra Bermeja Mountains and with stunning views across an avocado orchard down to the sea, the house is built around an interior courtyard with trees, fountains, pool and covered terraces and elegance blends with rustic charm providing a peaceful environment. The cortijo consists of 60 hectares of rural land with a garden and a heliport with hangar and refuelling tank. A private driveway leads to the entrance of the property through a porch, with access to a courtyard leading to the main entrance. Accommodation comprises, on ground floor: beautiful kitchen; separate dining room and spacious living room both with fireplace and access to a terrace with incredible views; cinema room; 4 en-suite bedrooms and a guest toilet. Upper level: study overlooking the living room; master en-suite bedroom with private terrace and beautiful views. Lower level: 2 further en-suite bedrooms; studio and spa area with Jacuzzi, sauna, massage area and guest toilet. Staff apartment: one en-suite bedroom and two further bedrooms sharing a bathroom. Other features include: B and O audio and video system, terracotta and wooden floors, handmade tiles in bathrooms, 6-car garage, automatic irrigation system, security cameras.