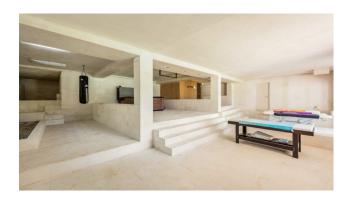

#### **Description**

Authentic Spanish country estate close to the Mediterranean Sea. Located in an area of exceptional beauty and tranquillity, this property was designed in traditional Andalusian country architecture. Set in a green valley, against the backdrop of the Sierra Bermeja Mountains and with stunning views across an avocado orchard down to the sea, the house is built around an interior courtyard with trees, fountains, pool and covered terraces and elegance blends with rustic charm providing a peaceful environment. The cortijo consists of 60 hectares of rural land with a garden and a heliport with hangar and refuelling tank. A private driveway leads to the entrance of the property through a porch, with access to a courtyard leading to the main entrance. Accommodation comprises, on ground floor: beautiful kitchen; separate dining room and spacious living room both with fireplace and access to a terrace with incredible views; cinema room; 4 en-suite bedrooms and a guest toilet. Upper level: study overlooking the living room; master en-suite bedroom with private terrace and beautiful views. Lower level: 2 further en-suite bedrooms; studio and spa area with Jacuzzi, sauna, massage area and guest toilet. Staff apartment: one en-suite bedroom and two further bedrooms sharing a bathroom. Other features include: B and O audio and video system, terracotta and wooden floors, handmade tiles in bathrooms, 6-car garage, automatic irrigation system, security cameras.