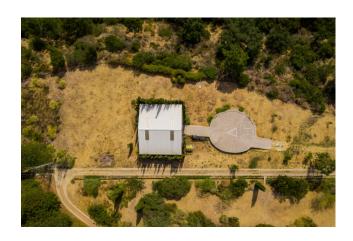

#### **Description**

Authentic Spanish country estate close to the Mediterranean Sea. Located in an area of exceptional beauty and tranquillity, this property was designed in traditional Andalusian country architecture. Set in a green valley, against the backdrop of the Sierra Bermeja Mountains and with stunning views across an avocado orchard down to the sea, the house is built around an interior courtyard with trees, fountains, pool and covered terraces and elegance blends with rustic charm providing a peaceful environment. The cortijo consists of 60 hectares of rural land with a garden and a heliport with hangar and refuelling tank. A private driveway leads to the entrance of the property through a porch, with access to a courtyard leading to the main entrance. Accommodation comprises, on ground floor: beautiful kitchen; separate dining room and spacious living room both with fireplace and access to a terrace with incredible views; cinema room; 4 en-suite bedrooms and a guest toilet. Upper level: study overlooking the living room; master en-suite bedroom with private terrace and beautiful views. Lower level: 2 further en-suite bedrooms; studio and spa area with Jacuzzi, sauna, massage area and guest toilet. Staff apartment: one en-suite bedroom and two further bedrooms sharing a bathroom. Other features include: B and O audio and video system, terracotta and wooden floors, handmade tiles in bathrooms, 6-car garage, automatic irrigation system, security cameras.

#### **Equipment**

South orientation, 425 m² terrace, Private garage, 6 parking spaces, Private garden, Private pool, Mountainside, Air conditioning, Central heating, Fully furnished, Fully fitted kitchen, Utility room, Fireplace, Satellite TV, Storage room, Solarium, Dining room, Barbeque, Private terrace, Kitchen equipped, Living room, Study room, Separate apartment, Country view, Mountain view, Uncovered terrace, Excellent condition, Good condition, Heliport