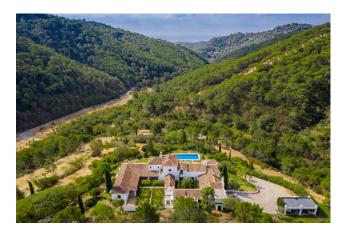

#### **Description**

Authentic Spanish country estate close to the Mediterranean Sea. Located in an area of exceptional beauty and tranquillity, this property was designed in traditional Andalusian country architecture. Set in a green valley, against the backdrop of the Sierra Bermeja Mountains and with stunning views across an avocado orchard down to the sea, the house is built around an interior courtyard with trees, fountains, pool and covered terraces and elegance blends with rustic charm providing a peaceful environment. The cortijo consists of 60 hectares of rural land with a garden and a heliport with hangar and refuelling tank. A private driveway leads to the entrance of the property through a porch, with access to a courtyard leading to the main entrance. Accommodation comprises, on ground floor: beautiful kitchen; separate dining room and spacious living room both with fireplace and access to a terrace with incredible views; cinema room; 4 en-suite bedrooms and a guest toilet. Upper level: study overlooking the living room; master en-suite bedroom with private terrace and beautiful views. Lower level: 2 further en-suite bedrooms; studio and spa area with Jacuzzi, sauna, massage area and guest toilet. Staff apartment: one en-suite bedroom and two further bedrooms sharing a bathroom. Other features include: B and O audio and video system, terracotta and wooden floors, handmade tiles in bathrooms, 6-car garage, automatic irrigation system, security cameras.